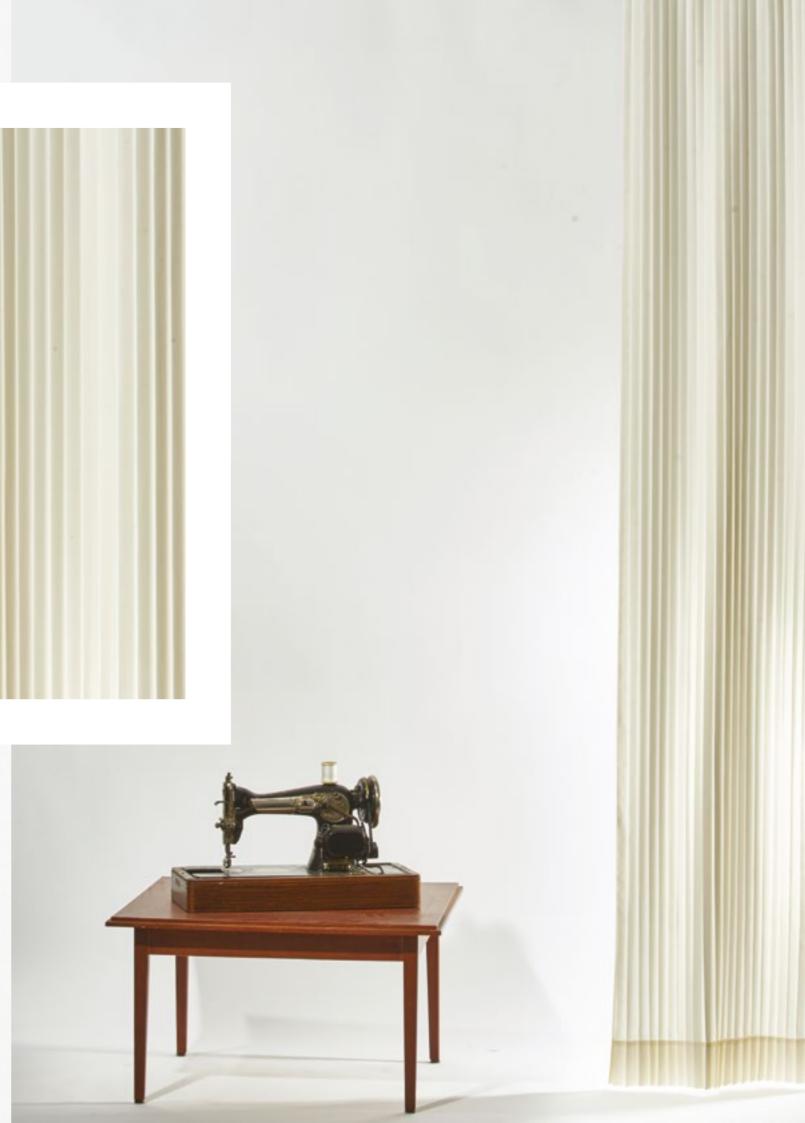

### COLLECTION ORIGAMI "LES PLISSÉS" By LENGLART HAUTE COUTURE

Discover our Innovative Collection of pleated manufacture for Curtains, Sheers and Upholstery

# **PLEAT GINETTE**

Available in 50mm - 70mm - 150mm

Back to the 70's with this Accordeon Pleat of a linearity and a clean design A Neat and Contemporary Architectural Beauty, Once opened, it can be stored in a small place.