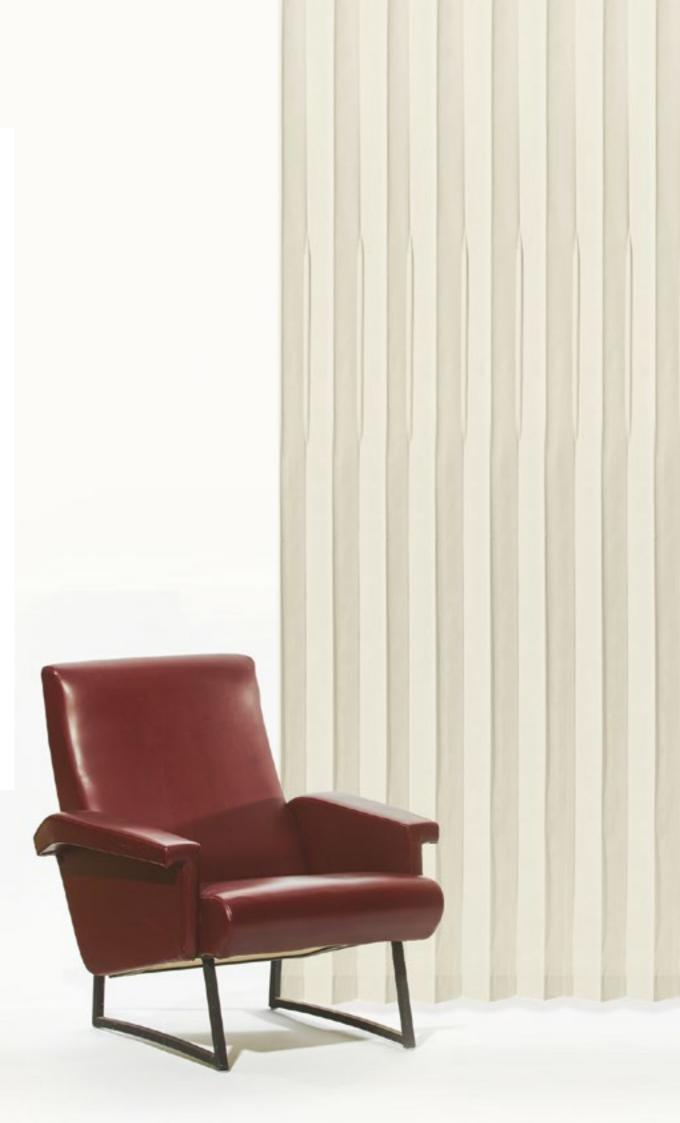

# **PLEAT GINETTE**

Available in 50mm - 70mm - 150mm

Back to the 70's with this Accordeon Pleat of a linearity and a clean design A Neat and Contemporary Architectural Beauty, Once opened, it can be stored in a small place.

FULLNESS 1.8

CURTAIN MAXIMUM Height 275cm to 290cm