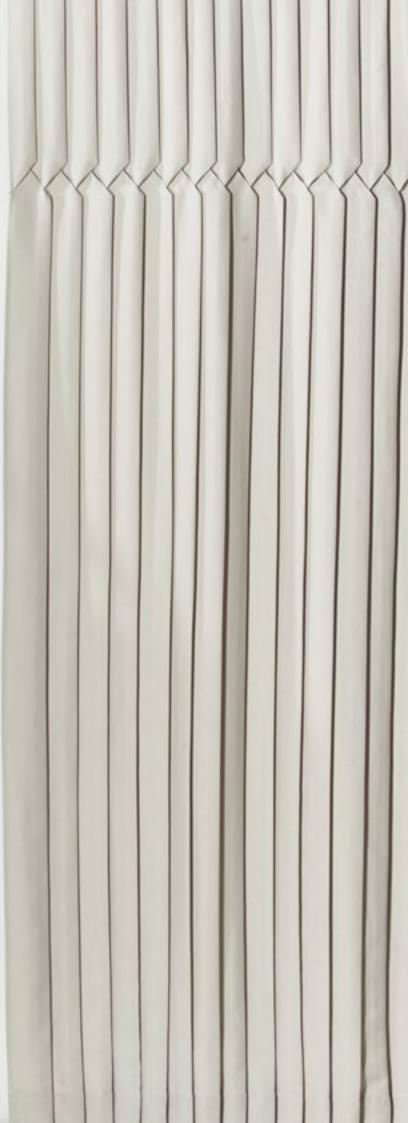

# **PLEAT GINETTE**

Available in 50mm - 70mm - 150mm

Back to the 70's with this Accordeon Pleat of a linearity and a clean design A Neat and Contemporary Architectural Beauty, Once opened, it can be stored in a small place.

FULLNESS 1.8

CURTAIN MAXIMUM Height 275cm to 290cm